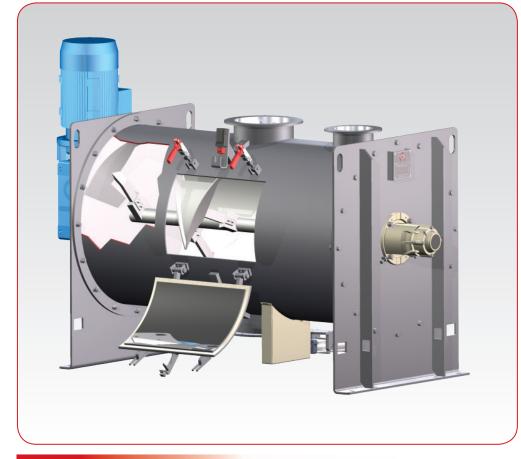

# MIXER MIX<sup>®</sup> TYPE MXC

HOMOGENIZER COMPLETE WITH KNIVES - Efficient Lump-breaking action - Improved mixing

#### **MIXER**

- Optimal mixing
- Minimum residue after discharge
- Accurate finishing

**COMPACT DRIVE** - Optimized performance

SECTION OF SHAFT AND SEAL
- Perfect sealing
- Predisposition for fluid blowing
- Easy maintenance

## **INSPECTION HATCH**

- Excellent sealing - Total safety - Easy inspections

## ROUND DISCHARGE DOOR WITH CYLINDER

 Self-cleaning system with lip seal
 Perfect reconstruction of the circularity of the mixing chamber

## BOMB DISCHARGE DOOR WITH CYLINDER

Reduced discharging time -Minimum residue after discharge -Maximum productivity -