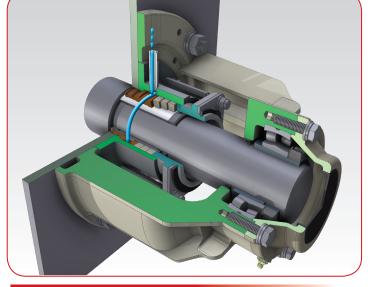

#### **MIXER**

- Optimal mixing
- Minimum residue after discharge
- Accurate finishing

**COMPACT DRIVE** - Optimized performance

SECTION OF SHAFT AND SEAL
- Perfect sealing
- Predisposition for fluid blowing
- Easy maintenance