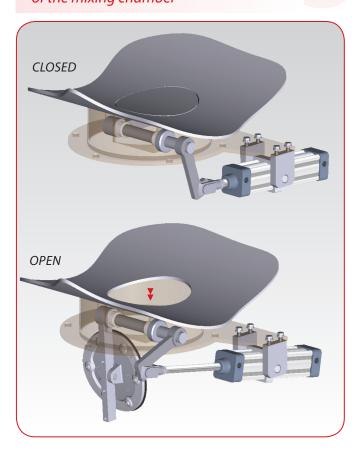

## ROUND DISCHARGE DOOR WITH CYLINDER

 Self-cleaning system with lip seal
 Perfect reconstruction of the circularity of the mixing chamber