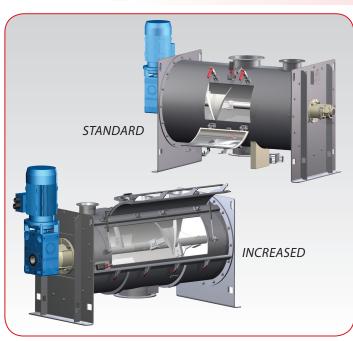

#### **MIXER**

- Optimal mixing
- Minimum residue after discharge
- Accurate finishing

**COMPACT DRIVE** - Optimized performance

SECTION OF SHAFT AND SEAL
- Perfect sealing
- Predisposition for fluid blowing
- Easy maintenance

- Low maintenance - Reduced encumbrance