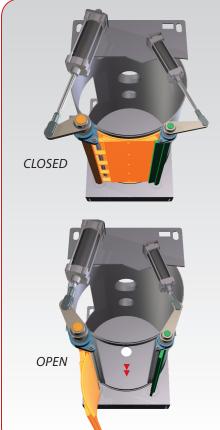

## BOMB DISCHARGE DOOR WITH CYLINDER

Reduced discharging time -Minimum residue after discharge -Maximum productivity -